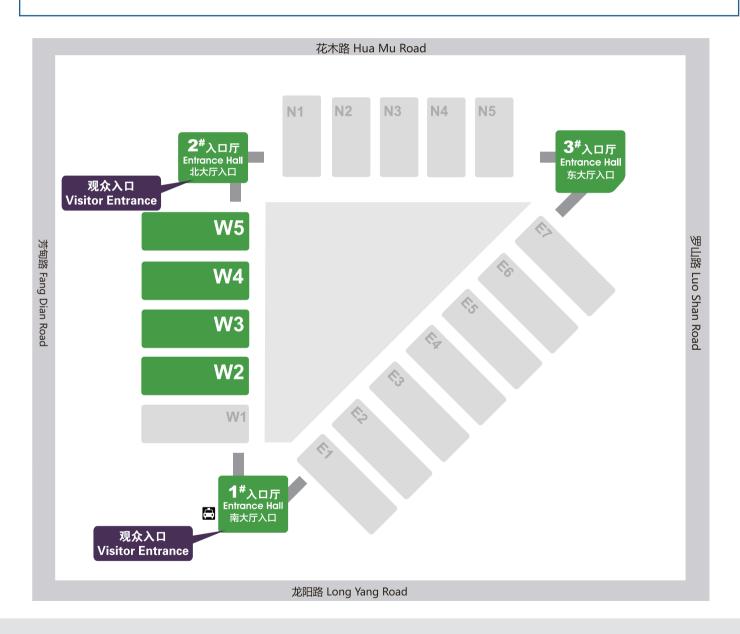

## 展会地点 | Venue:

上海新国际博览中心•浦东新区龙阳路2345号

Shanghai New International Expo Center | No.2345 Longyang Road, Pudong New Area

■ 英佛会展(上海)集团有限公司 Info Exhibition (Shanghai) Group Co., Ltd.